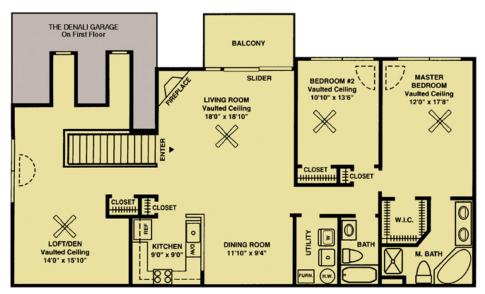

## The Denali

Six month lease available. Call today for special rate.

The Denali features an individual private entry, a full-size kitchen with GE appliances and custom-style cabinetry, custom-style vanity in bathroom, soaking tub, designer-selected vertical and mini blinds, an intrusion alarm, excellent storage, a fireplace, garage, and an oversized balcony.

\*Floor plan and elevation details vary depending on model and building type and are not necessarily built exactly as indicated. Continuing a policy of research and development, Fieldstone Associates L.P. must reserve the right to make modifications in design, terms and products without notice or obligations. The design and documents of the Fieldstone Associates L.P. community are copyrighted. We have enforced and will continue to enforce our federal copyrights to protect our investment.

Fieldstone Associates L.P. is not responsible for any errors and/or omissions. All sizes and sq. ft. are approximate and for identification purposes only.

For More Information Contact:

1063 Mosser Rd Breinigsville, PA 18031 Phone: (610) 530 - 1700 Fax: (610) 530 - 0900