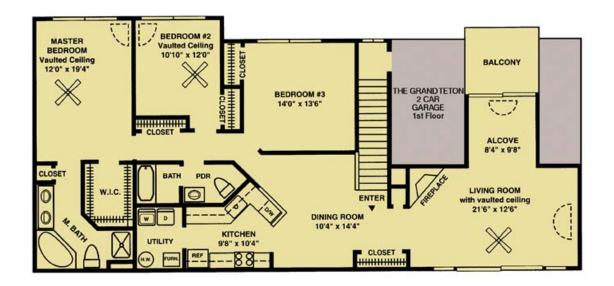

## The Grand Teton

The Grand Teton features an individual private entry, a full-size kitchen with name brand appliances and custom-style cabinetry, custom-style vanity in bathroom, soaking tub, designer selected vertical and mini blinds, an intrusion alarm, excellent storage, a fireplace, two car garage and a balcony.

\*Floor plan and elevation details vary depending on model and building type and are not necessarily built exactly as indicated. Continuing a policy of research and development, Fieldstone Associates L.P. must reserve the right to make modifications in design, terms and products without notice or obligations. The design and documents of the Fieldstone Associates L.P. community are copyrighted. We have enforced and will continue to enforce our federal copyrights to protect our investment.

Fieldstone Associates L.P. is not responsible for any errors and/or omissions. All sizes and sq. ft. are approximate and for identification purposes only.