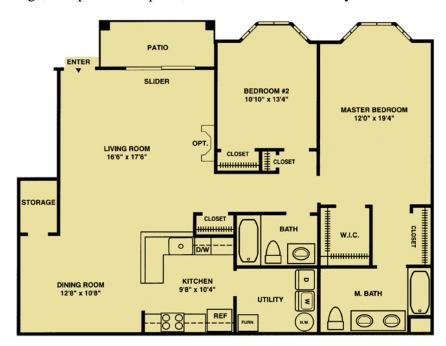

## Sequoia I

The Sequoia I features an individual private entry, vaulted ceilings with ceiling fans, a full-size kitchen with name brand appliances and custom-style cabinetry, custom-style vanity in bathroom, designer-selected vertical and mini blinds, an intrusion alarm, excellent storage, an optional fireplace, and an oversized balcony.

\*Floor plan and elevation details vary depending on model and building type and are not necessarily built exactly as indicated. Continuing a policy of research and development, Fieldstone Associates L.P. must reserve the right to make modifications in design, terms and products without notice or obligations. The design and documents of the Fieldstone Associates L.P. community are copyrighted. We have enforced and will continue to enforce our federal copyrights to protect our investment.