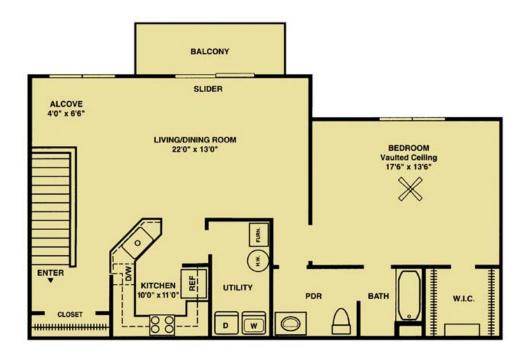

## Yellowstone II

The Yellowstone II features an individual private entry, vaulted ceilings, a full-size kitchen with modern appliances and custom-style cabinetry, custom-style vanity in bathroom, designer-selected vertical and mini blinds, an intrusion alarm, excellent storage, and a private balcony.

\*Floor plan and elevation details vary depending on model and building type and are not necessarily built exactly as indicated. Continuing a policy of research and development, Fieldstone Associates L.P. must reserve the right to make modifications in design, terms and products without notice or obligations. The design and documents of the Fieldstone Associates L.P. community are copyrighted. We have enforced and will continue to enforce our federal copyrights to protect our investment.