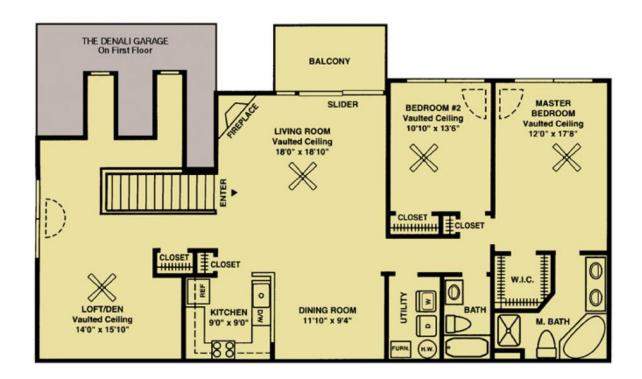

## **DENALI**

The Denali features an individual private entry, a full-size kitchen with GE appliances and custom-style cabinetry, custom-style vanity in bathroom, soaking tub, designerselected vertical and mini blinds, an intrusion alarm, excellent storage, a fireplace, garage, and an oversized balcony.