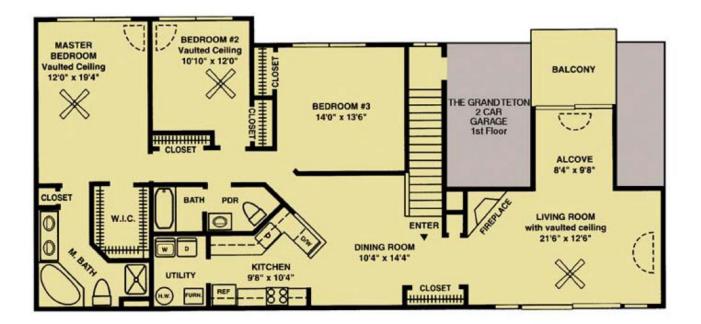

## **GRAND TETON**

The Grand Teton features an individual private entry, a full-size kitchen with name brand appliances and custom-style cabinetry, custom-style vanity in bathroom, soaking tub, designer selected vertical and mini blinds, an intrusion alarm, excellent storage, a fireplace, two car garage and a balcony.