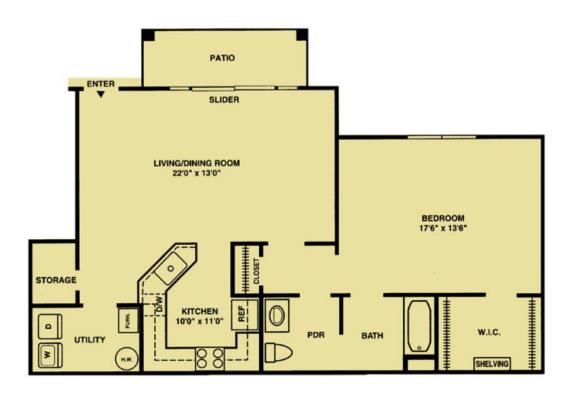

## YELLOWSTONE I

The Yellowstone I features an individual private entry, vaulted ceilings, a full-size kitchen with modern appliances and custom-style cabinetry, custom-style vanity in bathroom, designer-selected vertical and mini blinds, an intrusion alarm, excellent storage, and a private balcony.