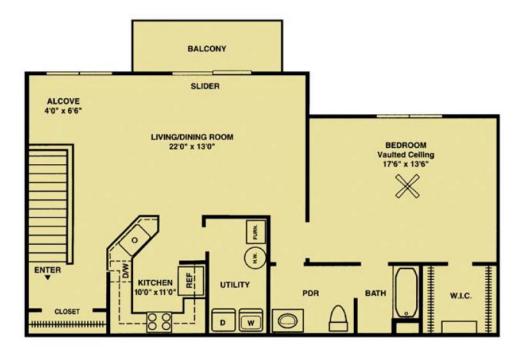

## **YELLOWSTONE II**

The Yellowstone II features an individual private entry, vaulted ceilings, a fullsize kitchen with modern appliances and custom-style cabinetry, custom-style vanity in bathroom, designer-selected vertical and mini blinds, an intrusion alarm, excellent storage, and a private balcony.